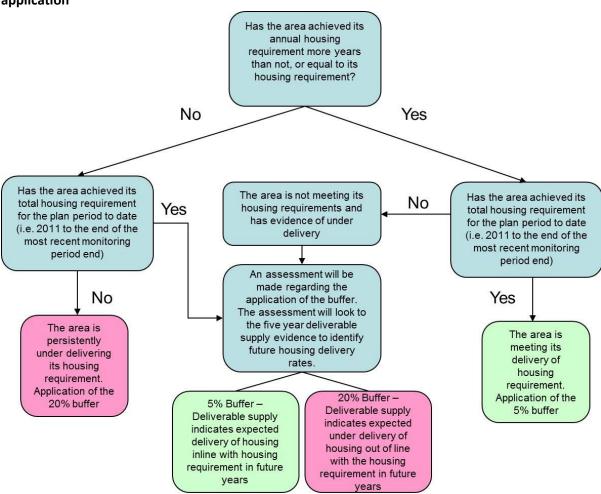

ear period please refer to the SHLAA (October 2015).
- **2.19** The following formula will be used to calculate adjusted housing requirements for the emerging delivery areas and Northumberland;

$$((a/100) \times b) + 5((c-d)/e)$$

a = OAN Housing requirement for 2015-2020.

b = 5% or 20% buffer (20% buffer to be applied where it can be demonstrated that there is a record of persistent under delivery of housing in accordance with NPPF paragraph 47).

c = OAN housing requirement for the plan period to date e.g. 2011 to end of most recent financial period.

d = Actual number of houses delivered (net) from 2011 to end of the most recent financial period.

e = Number of years remaining in plan period

<sup>&</sup>lt;sup>8</sup> http://www.northumberland.gov.uk/default.aspx?page=3458#evidence



Figure 1. Northumberland County Council definition of persistent under delivery and buffer application

## Identifying and assessing the sites that have the potential to deliver housing in the five year period

- **2.20** The NPPF states that "to be considered deliverable, sites should be available now, offer a suitable location for development now and be achievable with a realistic prospect that housing will be delivered on the site within five years and in particular that development of the site is viable". Sites are assessed within the five year assessment against the three criteria of availability, suitability and achievability. Viability is a key consideration in the determination of site achievability.
- **2.21** Sites are assessed through the Strategic Housing Land Availability As